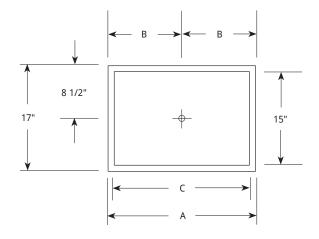

#### TOP VIEW:

#### FRONT VIEW:

| Model  | Α  | В  | С  | Capacity |
|--------|----|----|----|----------|
| 24IC+8 | 24 | 12 | 22 | 95 lbs.  |

11" Ice Storage Depth