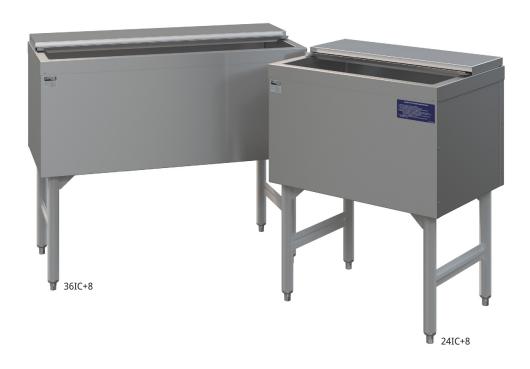

# MODEL NUMBERS:

| Description | Model  |  |
|-------------|--------|--|
| Ice Chests  | 24IC+8 |  |
|             | 36IC+8 |  |

# ICE CHESTS WITH COLD PLATES