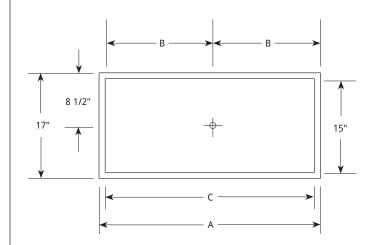

## TOP VIEW:

### FRONT VIEW:

| Model  | А  | В  | С  | Capacity |
|--------|----|----|----|----------|
| 36IC+8 | 36 | 18 | 34 | 150 lbs. |

<sup>11&</sup>quot; Ice Storage Depth

LaCrosse has a policy of continous product improvement, and reserves the right to change design and specifications without notice.