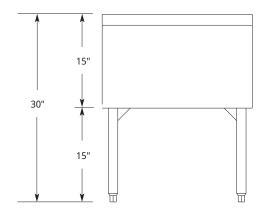

#### FRONT VIEW:

| Model  | Α  | В  | С  | Capacity |
|--------|----|----|----|----------|
| 24IC+8 | 24 | 12 | 22 | 95 lbs.  |

11" Ice Storage Depth