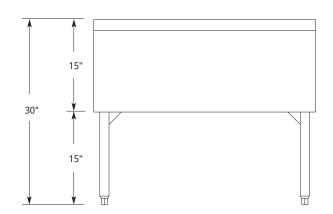

### FRONT VIEW:

| Model  | А  | В  | С  | Capacity |
|--------|----|----|----|----------|
| 36IC+8 | 36 | 18 | 34 | 150 lbs. |

<sup>11&</sup>quot; Ice Storage Depth

LaCrosse has a policy of continous product improvement, and reserves the right to change design and specifications without notice.